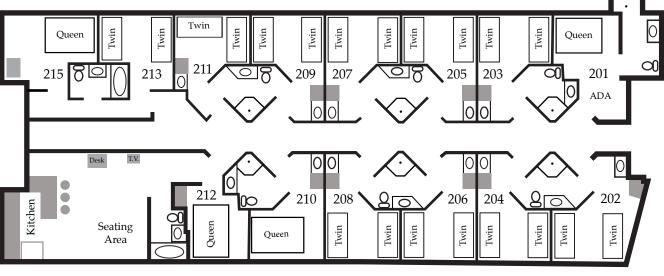

## SECOND FLOOR HOSPITALITY ROOMS

|  | Room # | Bed Type | Bath                 | Room # | Bed Type | Bath                                           |
|--|--------|----------|----------------------|--------|----------|------------------------------------------------|
|  | 201    | 1 queen  | private bath         | 202    | 2 twins  | shared bath with 204                           |
|  | 203    | 2 twins  | private bath         | 204    | 2 twins  | shared bath with 202                           |
|  | 205    | 2 twins  | shared bath with 207 | 206    | 2 twins  | shared bath with 208                           |
|  | 207    | 2 twins  | shared bath with 205 | 208    | 2 twins  | shared bath with 206                           |
|  | 209    | 2 twins  | shared bath with 211 | 210    | 1 queen  | private bath                                   |
|  | 211    | 2 twins  | shared bath with 209 | 212    | 1 queen  | suite with private bath, sitting area and full |
|  | 213    | 2 twins  | shared bath with 215 |        |          | kitchen                                        |
|  | 215    | 1 queen  | shared bath with 213 |        |          |                                                |